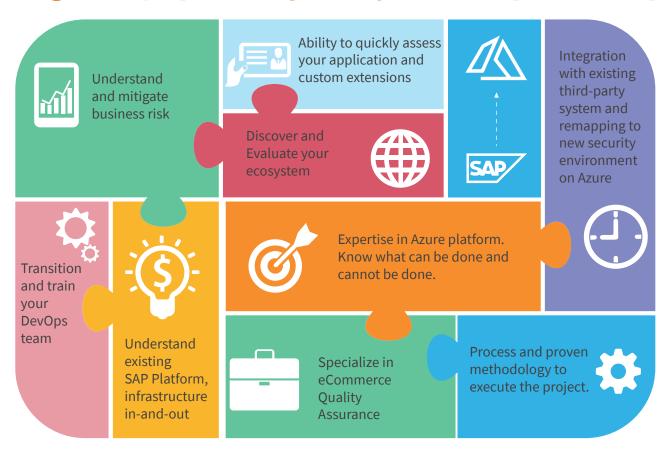

## We offer following key ingredients to make your migration, a painless journey with our partnership:

Cloud Assessment & Advisory Services

Implementation of SAP Cloud Migration Services

Cloud Migration Management Services

Process
Reengineering and
WebOps Training

## Why ProCustomerX and eProSoft?

We provide end-to-end capabilities that help enterprises with agility and speed to migrate to Cloud and raise the bottom line exponentially. We deliver value to our customers much beyond technical or application migrations.